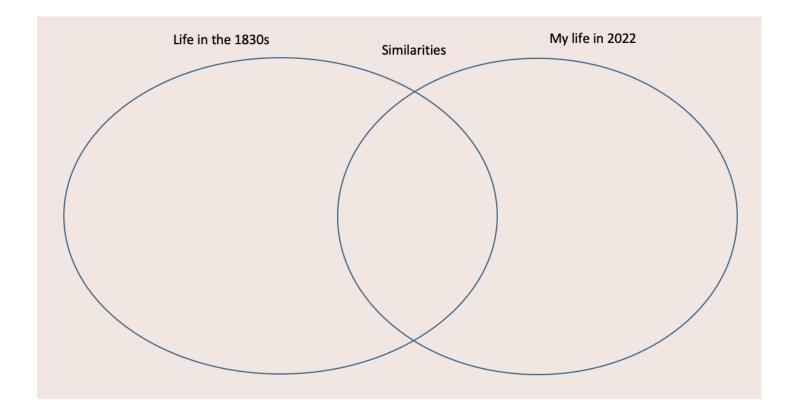

# **Comparing My Life to Life in the 1830s**

Life in the 1830s can seem very different from life in the 21st century. As you walk around Old Sturbridge Village, look around and pay attention to your surroundings. You might just find some things that are similar to your life today.

After your visit to the Village, fill out the Venn Diagram below to see how similar (or different!) your life is to the life of a 19th-century person.

Need some suggestions? Start here!

- Clothing
- Food
- Games and toys
- School
- Houses
- Family life