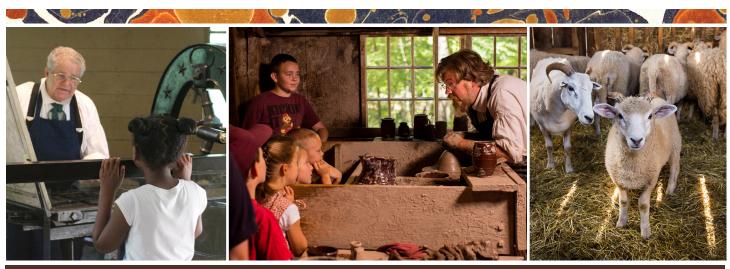

# Make My Museum

Old Sturbridge Village is a museum that shows what everyday life was like for New Englanders in the early 1800s. As you walk around the Village, you'll see farm animals, historic houses, and gardens. Historians in 19th-century clothing work on the farm, cook over the hearth, and work at trades like pottery and blacksmithing. The museum's collection has many items from people who lived in the past, and they help us learn more about life long ago.